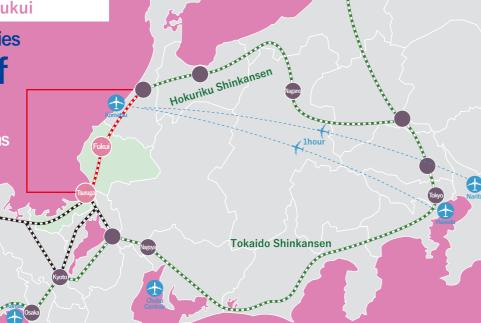

Please contact us for details

How to get to Fukui

Easy access to major cities The Heart of

Japan

Easy to access by both trains and planes

# in Spring 2024

scheduled to extend to Fukui More and more convenient access from all over the country

# From Tokyo

From Osaka

# From Nagoya